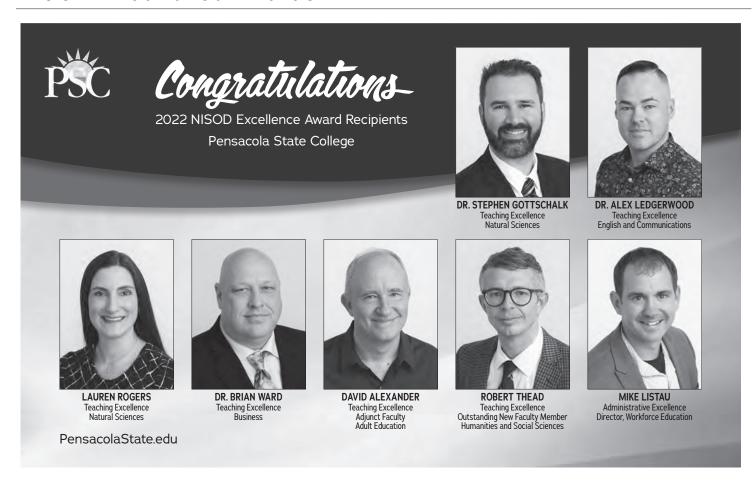

Curtis Scaglione Assistant Professor/Director, Information Technology Programs

Pensacola State College Edward Meadows, President

David Alexander Adjunct Faculty, Adult Education

Stephen Gottschalk Assistant Professor, Natural Sciences

Alex Ledgerwood Assistant Professor, English

Michael Listau Director, Workforce Education

Lauren Rogers Instructor, Astronomy

Robert Thead Instructor, Humanities and Social Sciences

Brian Ward Instructor, Business