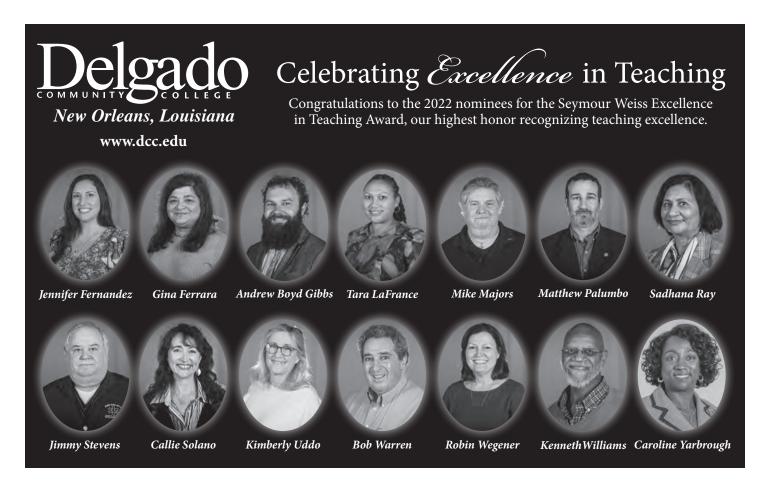

# LOUISIANA

Delgado Community College Larissa Littleton-Steib, Chancellor

Jennifer Fernandez Assistant Professor, Nursing

Gina Ferrara Assistant Professor, English

Andrew Gibbs Assistant Professor, English

Tara LaFrance Associate Professor, Mathematics

Mike Majors Professor, Psychology

Matthew Palumbo Associate Professor, Mathematics

Sadhana Ray Professor, Psychology

Callie Solano Assistant Professor, English

Jimmy Stevens Assistant Professor, Emergency Medical Service Education

Kimberly Uddo Professor, Nursing

Bob Warren Associate Professor, Business

Robin Wegener Professor, Radiation Therapy

Kenneth Williams Associate Professor, Residential Construction

Caroline Yarbrough Associate Professor, Business Northshore Technical Community College

William Wainwright, Chancellor

Janet Alessi Instructor, Practical Nursing

Robert Pate Instructor, Electrical

Lisa Underwood Instructor, Practical Nursing