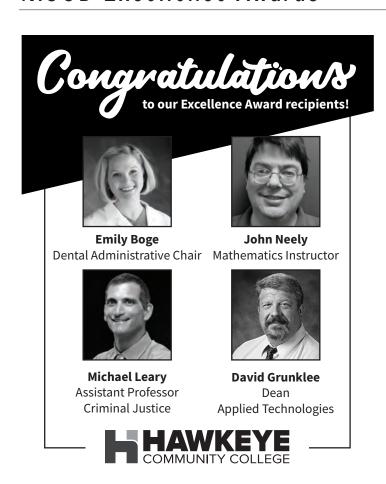

# Hawkeye Community College

Todd Holcomb, President

**Emily Boge** Chair, Dental

**David Grunklee** Dean, Applied Technologies

Michael Leary Assistant Professor, Criminal Justice

John Neely Instructor, Mathematics